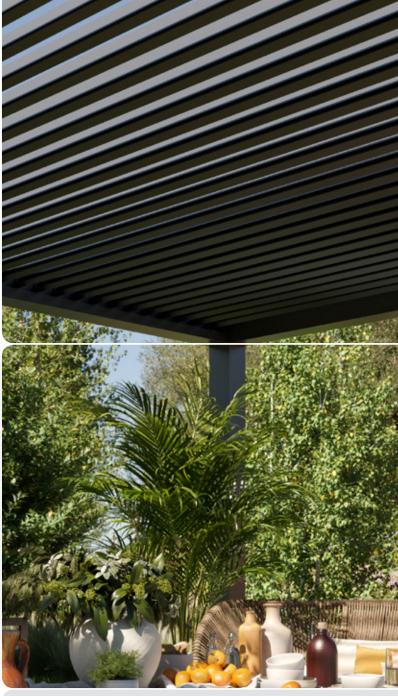

At the touch of a button, the turning slats will create their play of light on your patio, a sunny spot to enjoy or a shady shelter to take a break from the heat. Bring the holiday atmosphere to your garden with Divara. Even when the weather is a little less you can stay out. Divara's very high wind and snow load will protect you every season.

Available in RAL 9010 pure white, RAL 7016 anthracite grey textured, or a combination of both. Options include LED lighting and vertical blinds to keep out the low sun. Ask your dealer about all options.