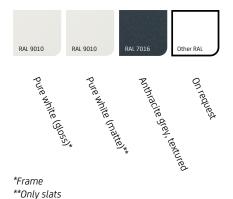

Available in RAL 9010 pure white, RAL 7016 anthracite grey textured, or a combination of both. Options include LED lighting and vertical blinds to keep out the low sun. Ask your dealer about all options.