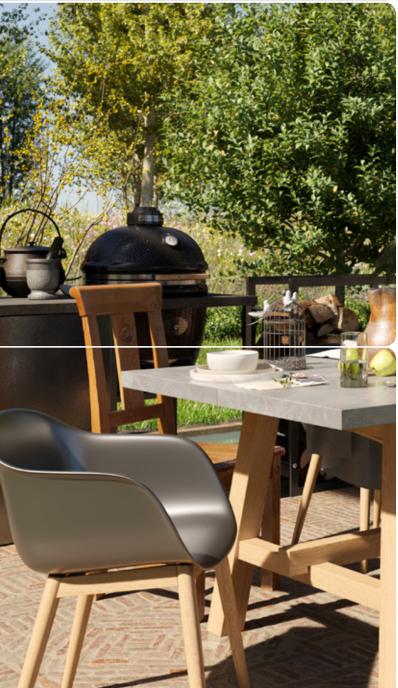

## **Louvered canopy**

The Divara provides longer hours of happy outdoor life, in any season. A luxury designer awning that creates a second living room in your own garden. A place of rest and entertainment for family and friends lingering around the barbecue.

At the touch of a button, the turning slats will create their play of light on your patio, a sunny spot to enjoy or a shady shelter to take a break from the heat. Bring the holiday atmosphere to your garden with Divara. Even when the weather is a little less you can stay out. Divara's very high wind and snow load will protect you every season.