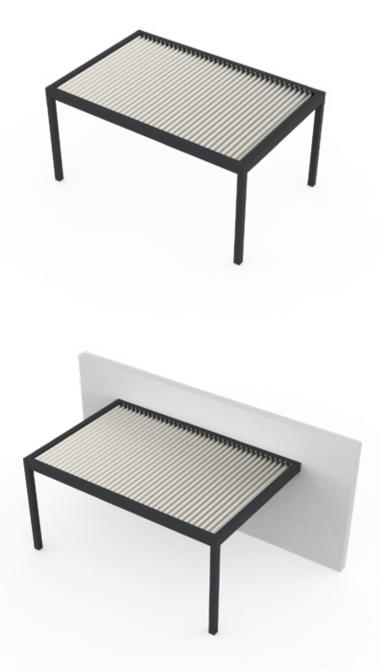

## Colours

Maximum dimensions

|                 | Width   | Depth   | Height*** |
|-----------------|---------|---------|-----------|
| Max. per Divara | 4000 mm | 6076 mm | 2745 mm   |

\*\*\*Please note that this refers to the maximum clearance height. With its clearance height of 2745 mm, the total height of the Divara slatted roof is 3003 mm (clearance height + 258 mm).