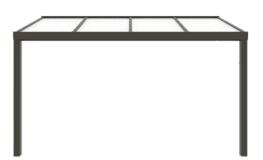

## **Stanza**®

A quality patio roof made of aluminium profiles does not cost a fortune. The evidence of this is the Stanza. A low-budget patio roof which can be adapted to your personal taste and requirements.

## Maximum dimensions

|                              | Width   | Projection |
|------------------------------|---------|------------|
| Stanza (connection possible) | 6000 mm | 3500 mm    |