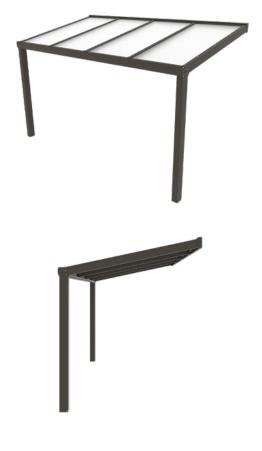

## **Stanza**®

A quality patio roof made of aluminium profiles does not cost a fortune. The evidence of this is the Stanza. A low-budget patio roof which can be adapted to your personal taste and requirements.

## Maximum dimensions

|                              | Width   | Projection |
|------------------------------|---------|------------|
| Stanza (connection possible) | 6000 mm | 3500 mm    |