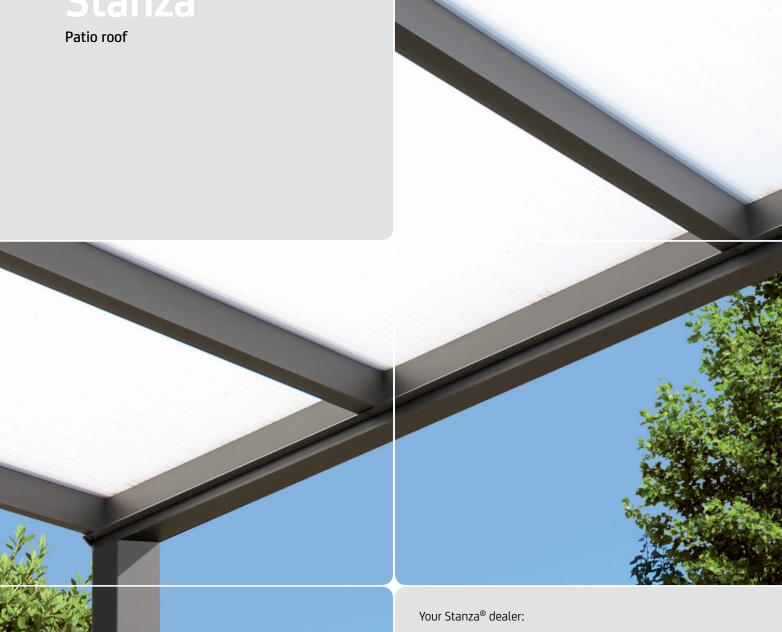

## **Stanza**®

A quality patio roof made of aluminium profiles does not cost a fortune. The evidence of this is the Stanza. A low-budget patio roof which can be adapted to your personal taste and requirements.

You have the choice of a range of colours, including the unique sepia coloured textured finish. The roof of the Stanza can be fitted with either clear or opalescent polycarbonate panels. The Stanza is the only system that both keeps out the rain and offers a bit of shade, but most effective in combination with a sun protection system.