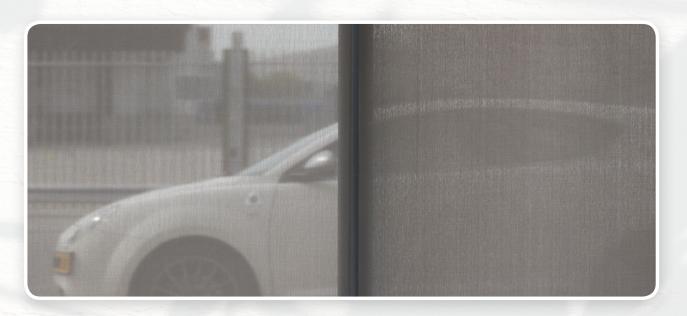

Tibelly® ecole1% is a unique glass fiber fabric made of the same wires as Sergé. Due to another way of weaving, this fabric has a less open structure relative to Sergé, and therefore causes 84 percent less light to pass through. The disturbing sunlight that is reflecting on computer screens, smartboards, projectors, etc. is no longer. Ideal for a work or learning environment, such as schools, hospitals and office buildings.