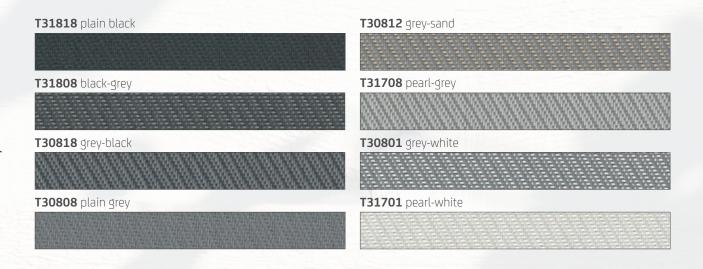

Tibelly® ecole1% is a unique glass fiber fabric made of the same wires as Sergé. Due to another way of weaving, this fabric has a less open structure relative to Sergé, and therefore causes 84 percent less light to pass through. The disturbing sunlight that is reflecting on computer screens, smartboards, projectors, etc. is no longer. Ideal for a work or learning environment, such as schools, hospitals and office buildings.