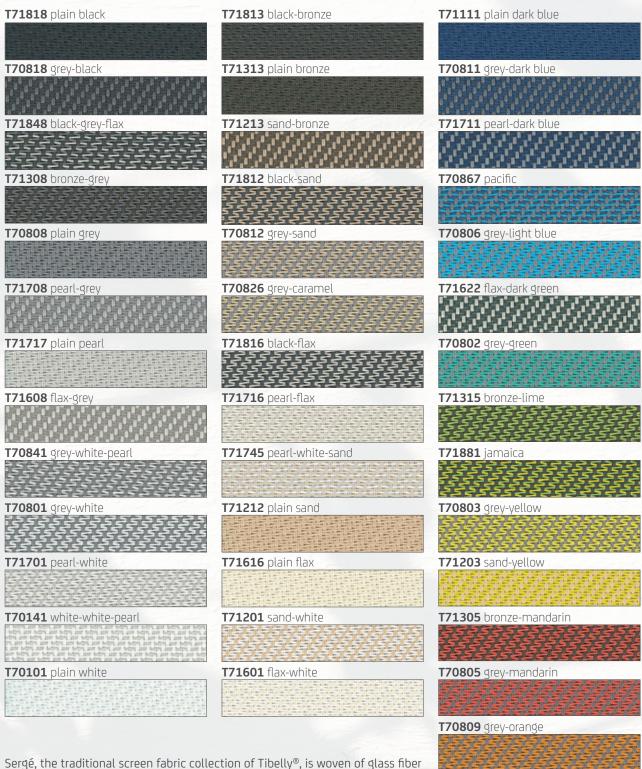

## Tibelly®

Sergé, the traditional screen fabric collection of Tibelly®, is woven of glass fiber wires and polyester yarns with a PVC coating. The extremely strong coated yarns have a very long life span. The collection has a rich choice of colors, therefore you can make a perfect combination with the casing of your screen and the style of your facade.